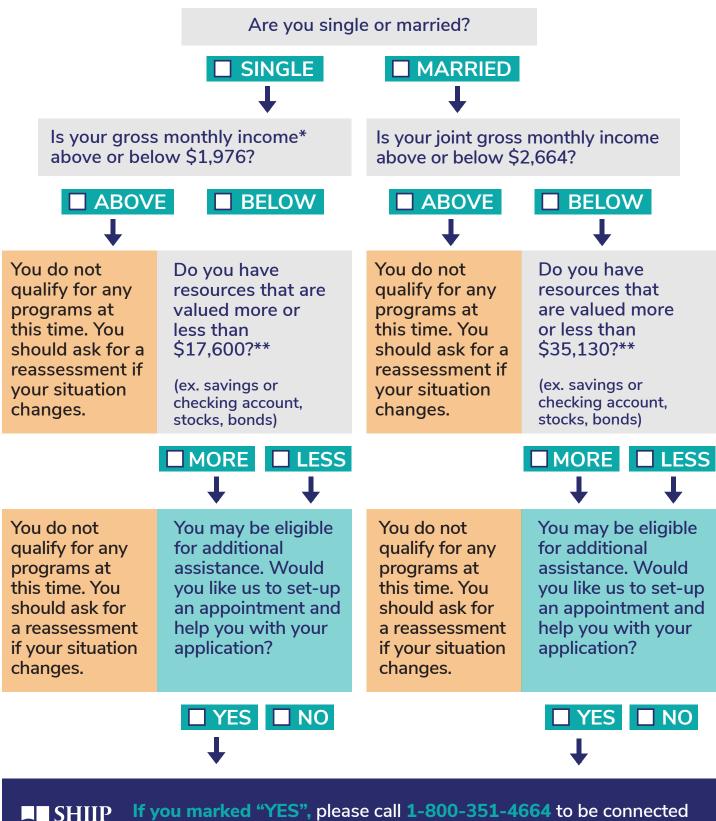

## **ELIGIBILITY SURVEY**

Use the screening below to see if you qualify for extra help.

with assistance to complete your application for extra help.

\*Gross income is the total before taxes and before your Medicare Part B premium is taken out. \*\*Value of your current residence or vehicle is not included in this amount.